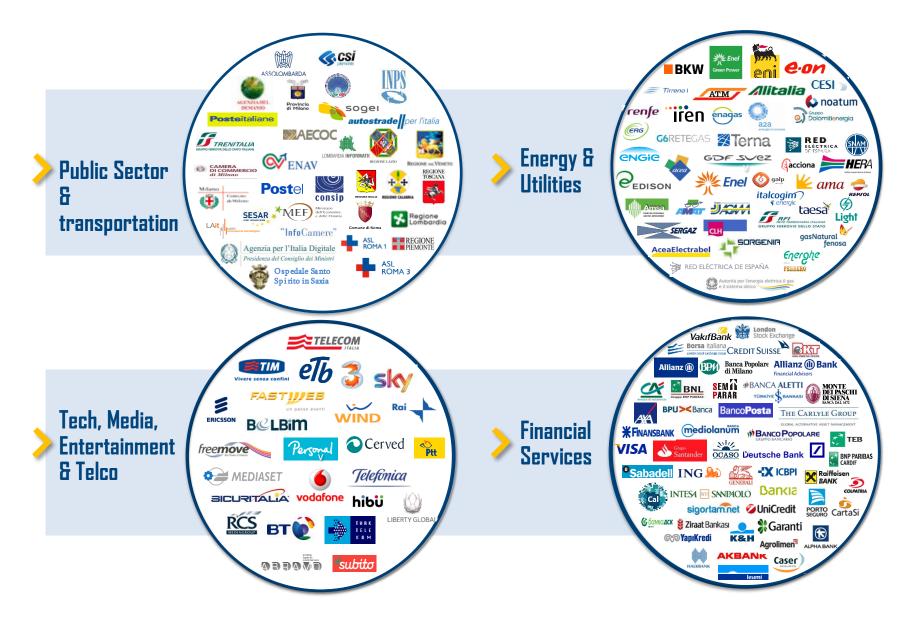

## **Bip Overview**

Main industries

Bip.

**Bip Overview** Major international Clients

**Business Model** Pillars of the Business model

**Bip supports and advises its clients globally**, with a **successful and well-established track record** in management consulting and technology advisory services. The leadership, positioning and qualitatively distinct service offering base is built upon **3 key recognized success factors (TIE)** 