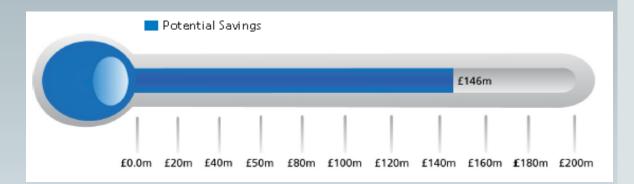

# Analyzing Unstructured Text to Measure Satisfaction

Our target for 2015/16 is to highlight at least £200 million of potential savings for the NHS through the DALL. The thermometer below shows what :

The DALL, however, isn't purely about saving money as we can also provide valuable insight into patient care, safety, probity and quality within the NHSBSA and wider NHS.