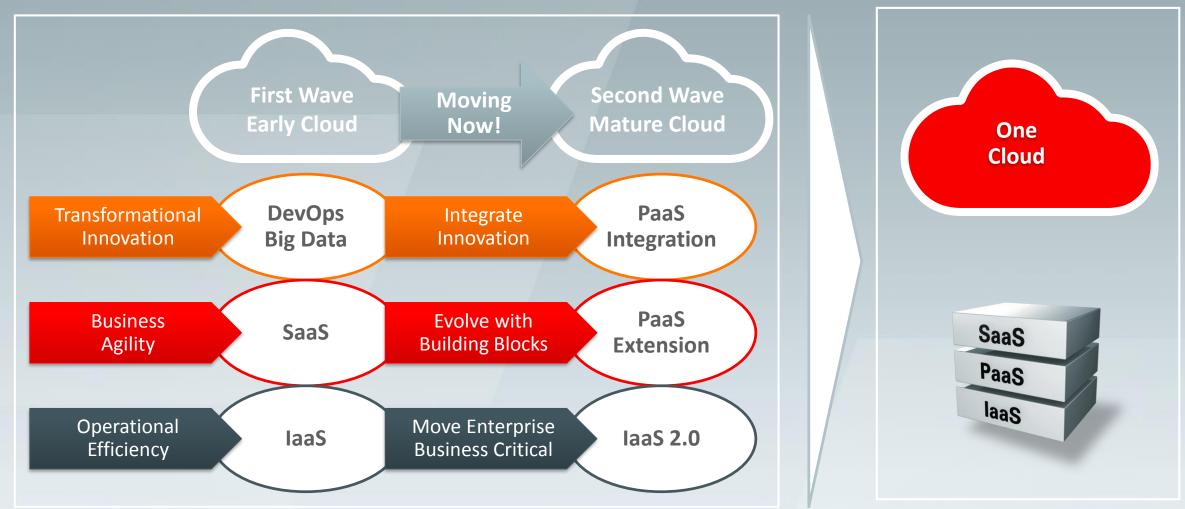

## Customer Journey to Cloud brings to... an Enterprise and Integrated... One Cloud!