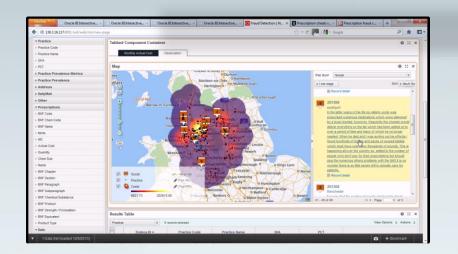

### DALL - Data Analytics Learning Laboratory

Data Scientist, Data Consultant , Statisticians ,Data Lab Coordinator , Information and Data Analyst Team initially supported by Oracle experts

**Preventing Fraud for Health Insurance Card** 

## Analyzing Billions of Records in Minutes (prescription)

analyzing much larger sets of patient data, the NHSBSA can provide insight that is helping to improve standards of care

# Analyzing Unstructured Text to Measure Satisfaction