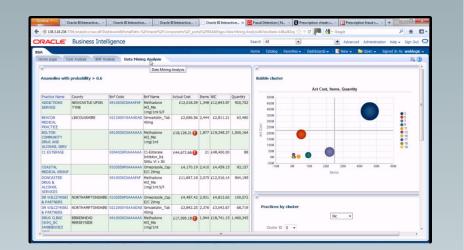

## Analyzing Billions of Records in Minutes (prescription)

analyzing much larger sets of patient data, the NHSBSA can provide insight that is helping to improve standards of care

# Analyzing Billions of Records in Minutes (prescription)

analyzing much larger sets of patient data, the NHSBSA can provide insight that is helping to improve standards of care