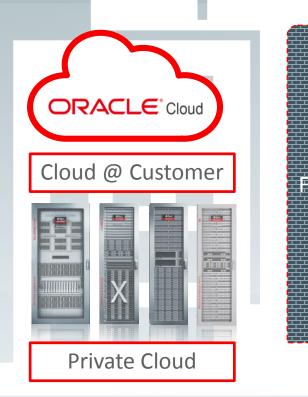

o improve standards of care

# Analyzing Unstructured Text to Measure Satisfaction

Our target for 2015/16 is to highlight at least £200 million of potential savings for the NHS through the DALL. The thermometer below shows what :



The DALL, however, isn't purely about saving money as we can also provide valuable insight into patient care, safety, probity and quality within the NHSBSA and wider NHS.

#### ORACLE

## The Shark Fin Of Digital Transformation Business Agility goes to Cloud





#### Innovative Business Cycle

Try, Innovate, React From Beta to Enterprise in a "Big Bang" Test, fail and restart

#### **Traditional Business Cycle**

Plan, Provision, Engineer Business Case to Ask for Big Investment Avoid Any Possible Risk



## Hybrid Cloud Your Choice – Transparent Integration







ORACLE®