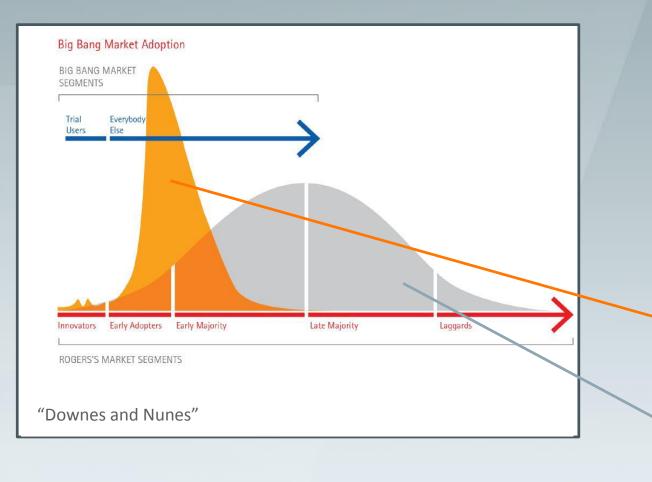

## The Shark Fin Of Digital Transformation Business Agility goes to Cloud

#### Innovative Business Cycle

Try, Innovate, React From Beta to Enterprise in a "Big Bang" Test, fail and restart

#### **Traditional Business Cycle**

Plan, Provision, Engineer Business Case to Ask for Big Investment Avoid Any Possible Risk