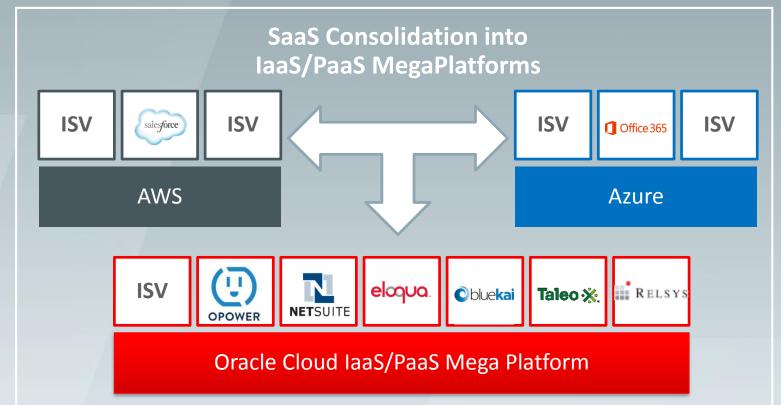

## SaaS Consolidation into an Enterprise Grade IaaS/PaaS Mega Platform

ORACLE

#### IDC 2017 – Prediction 2:

By 2020 over 70% of B2B SaaS Leaders will choose a **Strategic IaaS/PaaS MegaPlatform Partner**, Eliminating or Dramatically Scaling Down their Datacenters