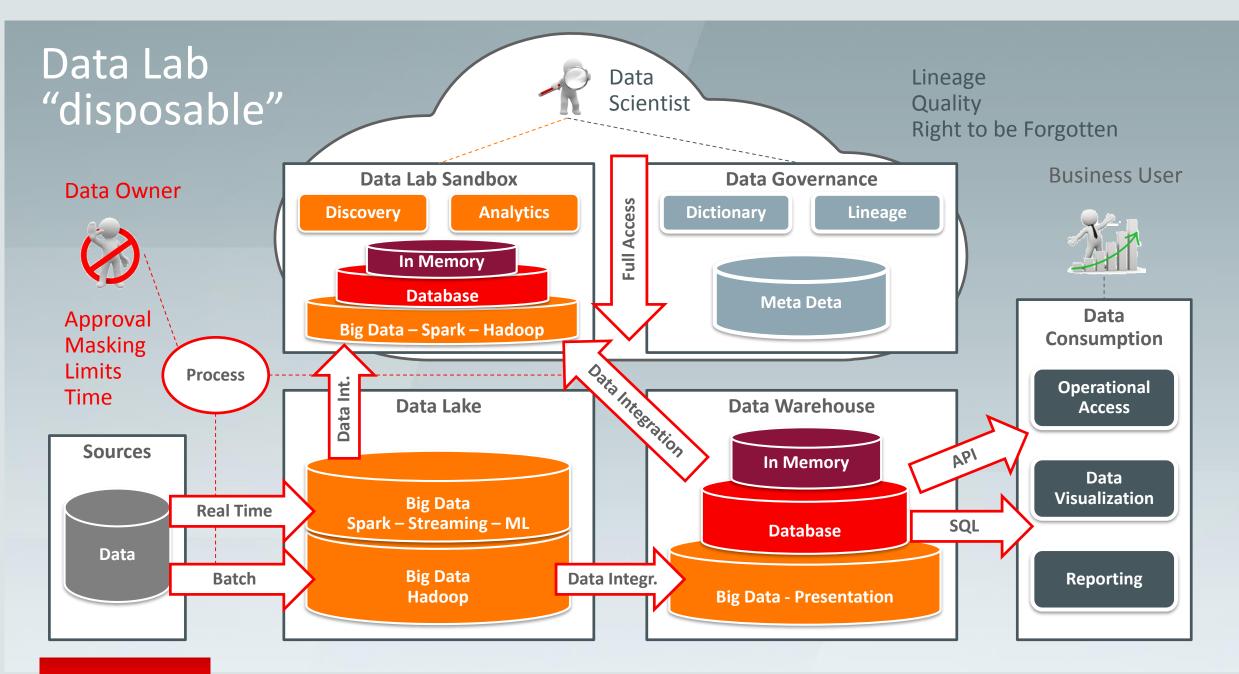

### DALL - Data Analytics Learning Laboratory

Data Scientist, Data Consultant , Statisticians ,Data Lab Coordinator , Information and Data Analyst Team initially supported by Oracle experts

**Preventing Fraud for Health Insurance Card** 

### **DALL** - Data Analytics Learning Laboratory

Business Services Authority

Data Scientist, Data Consultant , Statisticians ,Data Lab Coordinator , Information and Data Analyst Team initially supported by Oracle experts

**Preventing Fraud for Health Insurance Card** 