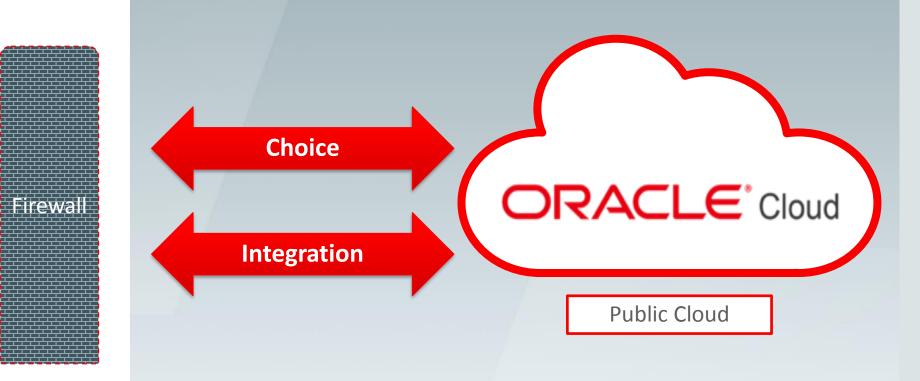

improve standards of care

# Analyzing Unstructured Text to Measure Satisfaction

Our target for 2015/16 is to highlight at least £200 million of potential savings for the NHS through the DALL. The thermometer below shows what :



The DALL, however, isn't purely about saving money as we can also provide valuable insight into patient care, safety, probity and quality within the NHSBSA and wider NHS.

#### ORACLE

## The Shark Fin Of Digital Transformation Business Agility goes to Cloud





#### Innovative Business Cycle

Try, Innovate, React From Beta to Enterprise in a "Big Bang" Test, fail and restart

#### **Traditional Business Cycle**

Plan, Provision, Engineer Business Case to Ask for Big Investment Avoid Any Possible Risk



## Hybrid Cloud Your Choice – Transparent Integration







ORACLE®